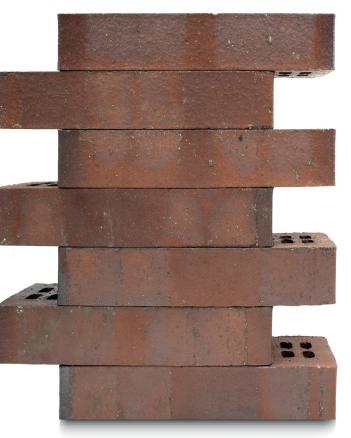

## 290 x 90 x **52mm**

compressive strength: ≥ 42 N/mm<sup>2</sup>

water absorption:  $\leq 5\%$ 

durability: FL / F2

weight per pack: 1200kg

pack size: 768

active soluble salts content: Class S9

dry weight per brick: 1.5kg

dimensional tolerences: T1 Range Category R1

call us 01430 432667 email info@crest-bst.co.uk www.crest-bst.co.uk

Brick size shown above is 290 x 90 x 52mm

The colours shown on this card can vary due to limitations of the printing process and variation if viewed on a screen or monitor. With this in mind we advise all customers to view a sample of the actual product before ordering. Crest Bricks are manufactured from natural raw materials and are subject to slight colour variations, which usually enhance their appearance, please consider that the appearance of brick products can differ in various lighting and weather conditions. Crest Bricks are manufactured from natural raw materials and are subject to a conduct are subject to availability and our standard conditions of sale which are available on request.