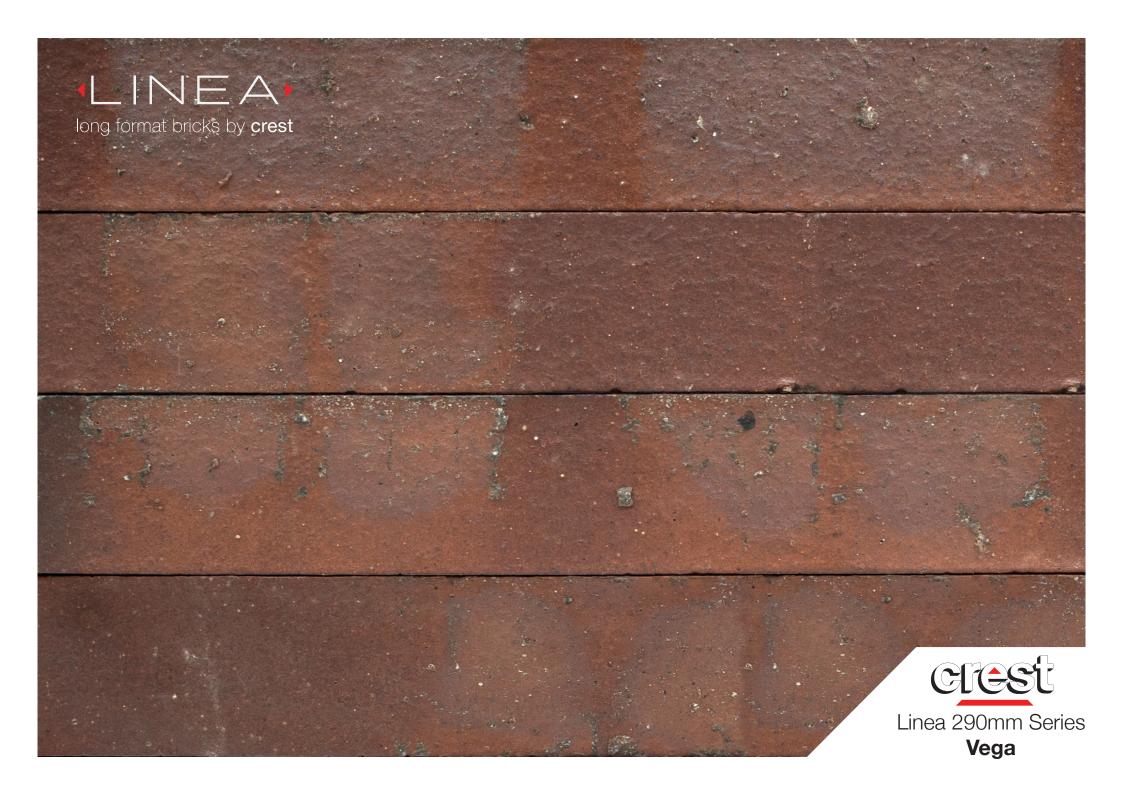

## Vega Linea 290mm Series

Crest Linea "290mm Series" bricks are becoming increasingly popular in the UK, with architects appreciating the dramatic effect our long format bricks can have on the aspect of any building. With more colours and textures now available call the Crest team to discuss our latest linea brick designs.